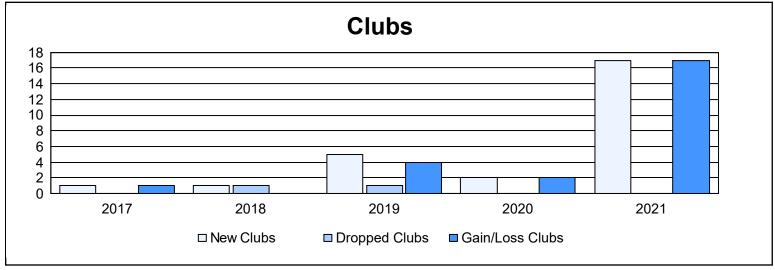

District D 1 As of June 2021 Cumulative

| Year      | New<br>Clubs | Dropped<br>Clubs | Gain/<br>Loss<br>Clubs | New<br>Members | Charter<br>Members | Reinstate<br>Members | Transfer<br>Members | Total<br>Member<br>Added | Total<br>Members<br>Dropped | Gain/<br>Loss<br>Members |
|-----------|--------------|------------------|------------------------|----------------|--------------------|----------------------|---------------------|--------------------------|-----------------------------|--------------------------|
| 2016-2017 | 1            | 0                | 1                      | 226            | 23                 | 5                    | 11                  | 265                      | 183                         | 82                       |
| 2017-2018 | 1            | 1                | 0                      | 181            | 33                 | 5                    | 13                  | 232                      | 216                         | 16                       |
| 2018-2019 | 5            | 1                | 4                      | 230            | 148                | 21                   | 21                  | 420                      | 287                         | 133                      |
| 2019-2020 | 2            | 0                | 2                      | 202            | 63                 | 20                   | 13                  | 298                      | 265                         | 33                       |
| 2020-2021 | 17           | 0                | 17                     | 424            | 573                | 16                   | 18                  | 1,031                    | 494                         | 537                      |
| Average   | 5            | 0                | 5                      | 253            | 168                | 13                   | 15                  | 449                      | 289                         | 160                      |